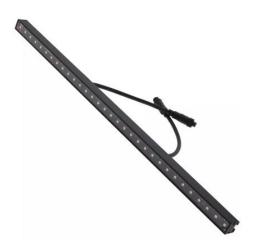

## **Description -**

Mi Bar with 48 Channel and 16 Pixels. Pixel Linear bar also known as MI bar is a latest technology which is used in led for architectural lighting, Wedding event, stage lighting, etc....

## **Specifications -**

| Shape                   | Rectangle                       |
|-------------------------|---------------------------------|
| Product Dimensions      | 30mm x 30mm x 1000mm            |
| Operating Voltage       | 220V                            |
| IP Rating               | IP66                            |
| Power                   | Around 12W                      |
| Input Voltage           | DC24V/DC12V                     |
| Lumen (lm/pc)           | RED 110.4 GREEN 216 Blue : 77.8 |
| Working Lifetime        | 50000 hours                     |
| Material                | Aluminum                        |
| Light Source            | LGAD                            |
| Item Type               | Point Lights                    |
| Color Temperature (CCT) | RGB Full color                  |
| Emitting Color          | RGB digital                     |